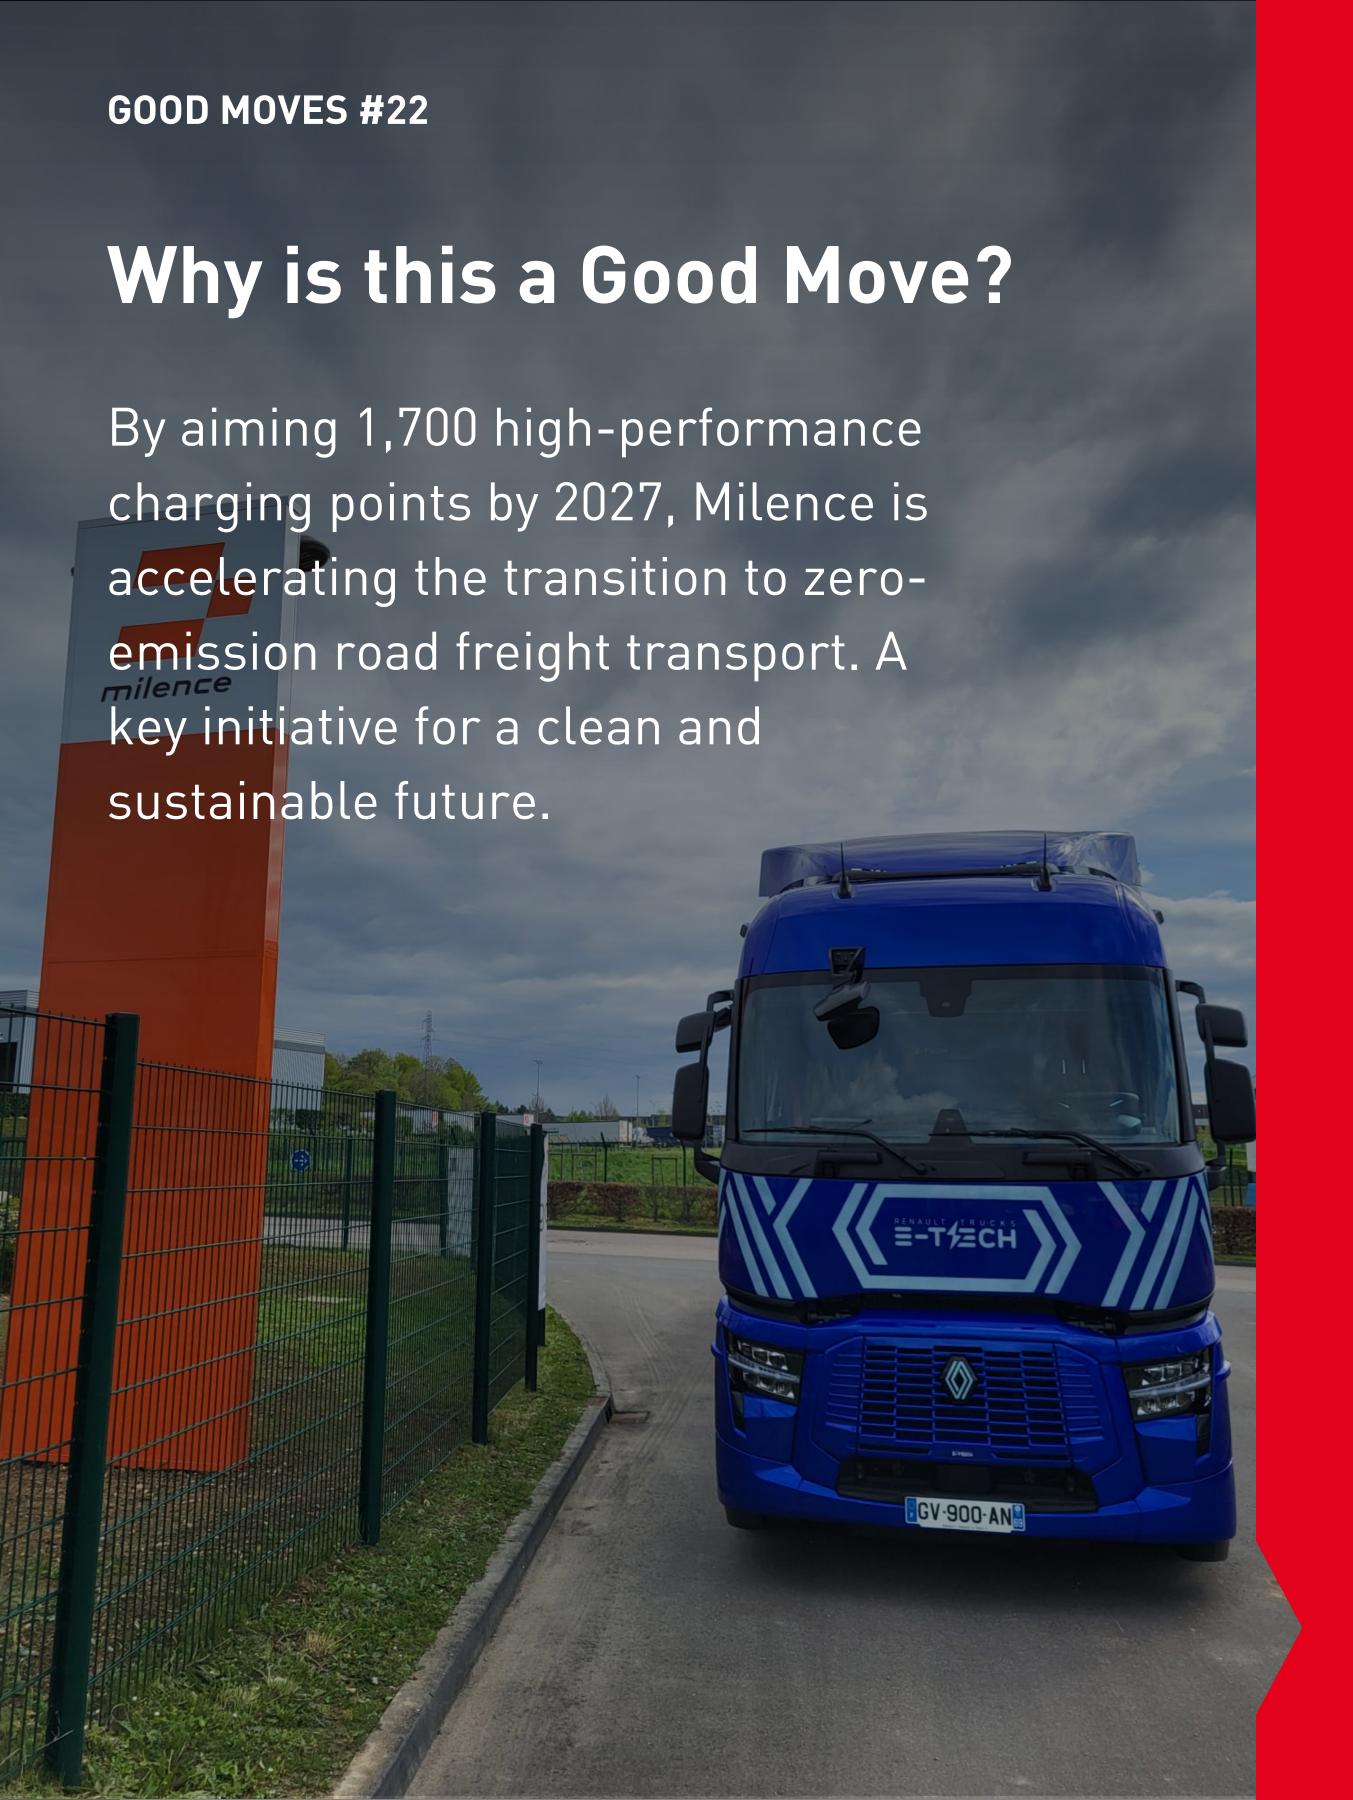

## Milence paves roads for tomorrow

The Milence network, created in 2022 by the Volvo Group, Daimler Truck and the TRATON Group, is revolutionizing reliable, fast and accessible electric truck recharging. Two stations are already in operation in Heudebouville (France) and Venlo (Netherlands), and the network is constantly expanding, with seven new stations due to open in Germany, Belgium, France and Sweden by the end of 2024.